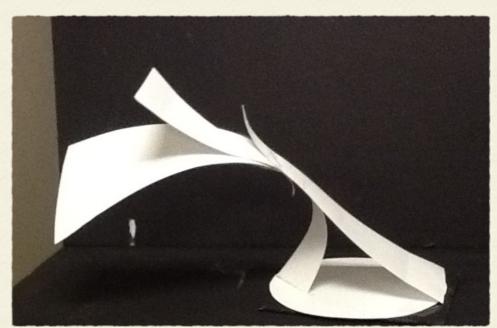

### Sculpture Project

We started off with the idea of music. We thought about making a horn bell or a pan flute. Once we started thinking more and actually making the models, we decided to focus on the river and waves. In the end we incorporated community along with the idea of waves and the river.

#### Our Initial Sketches



#### Our First Model

\* This was our original idea. It was supposed to be abstract waves. After getting some input and seeing the area we are working with we started thinking of new ways to make it. We thought about turning it on its side and that sparked a whole new idea.



#### The New Idea



#### The 3rd Idea



## Two Ideas

# Butterfly Effect









## The Sculpture's Meaning









## The Sculpture's Meaning

#### Dimensions