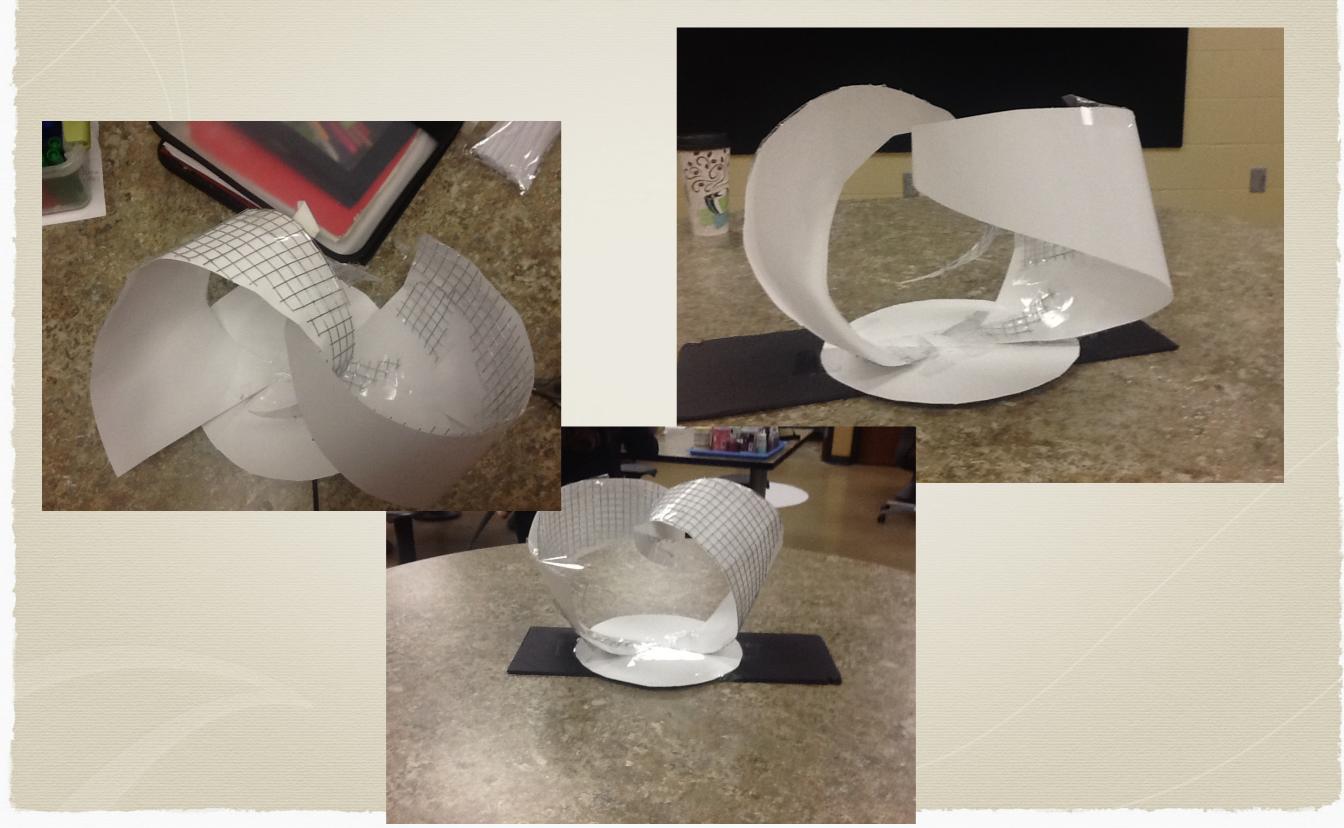

### Sculpture Project

We started off with the idea of music. We thought about making a horn bell or a pan flute. Once we started thinking more and actually making the models, we decided to focus on the river and waves. In the end we incorporated community along with the idea of waves and the river.

#### Our Initial Sketches



#### Our First Model

\* This was our original idea. It was supposed to be abstract waves. After getting some input and seeing the area we are working with we started thinking of new ways to make it. We thought about turning it on its side and that sparked a whole new idea.



#### The New Idea



#### The 3rd Idea



## Two Ideas

# Butterfly Effect









## The Sculpture's Meaning









## The Sculpture's Meaning

#### Dimensions