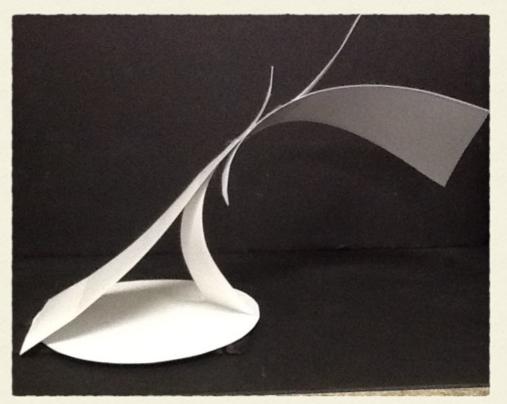

### Sculpture Project

We started off with the idea of music. We thought about making a horn bell or a pan flute. Once we started thinking more and actually making the models, we decided to focus on the river and waves. In the end we incorporated community along with the idea of waves and the river.

#### Our Initial Sketches



#### Our First Model

\* This was our original idea. It was supposed to be abstract waves. After getting some input and seeing the area we are working with we started thinking of new ways to make it. We thought about turning it on its side and that sparked a whole new idea.



#### The New Idea



#### The 3rd Idea



## Two Ideas

# Butterfly Effect









## The Sculpture's Meaning









## The Sculpture's Meaning

#### Dimensions