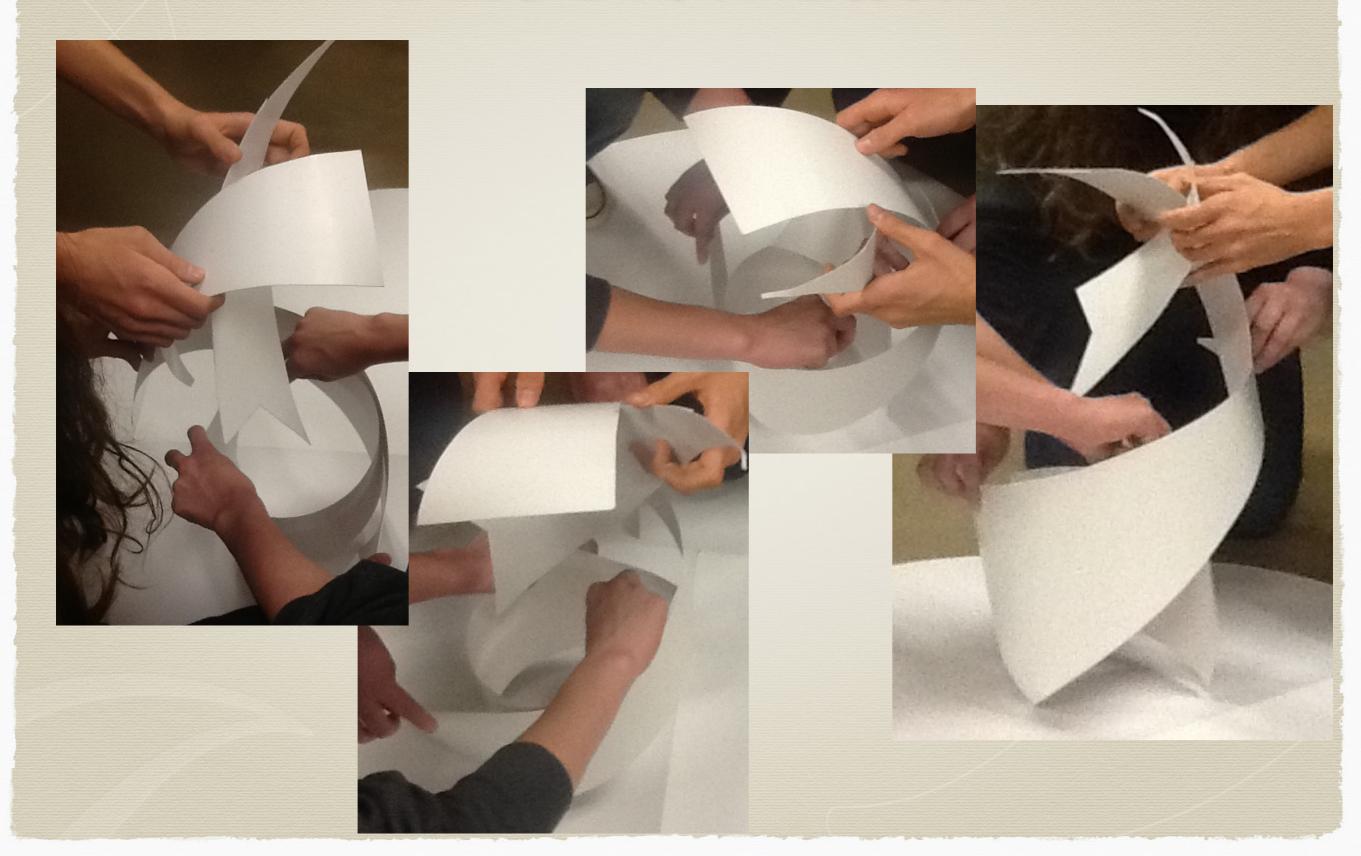

### Sculpture Project

We started off with the idea of music. We thought about making a horn bell or a pan flute. Once we started thinking more and actually making the models, we decided to focus on the river and waves. In the end we incorporated community along with the idea of waves and the river.

#### Our Initial Sketches



#### Our First Model

\* This was our original idea. It was supposed to be abstract waves. After getting some input and seeing the area we are working with we started thinking of new ways to make it. We thought about turning it on its side and that sparked a whole new idea.



#### The New Idea



#### The 3rd Idea



## Two Ideas

# Butterfly Effect









## The Sculpture's Meaning









## The Sculpture's Meaning

#### Dimensions