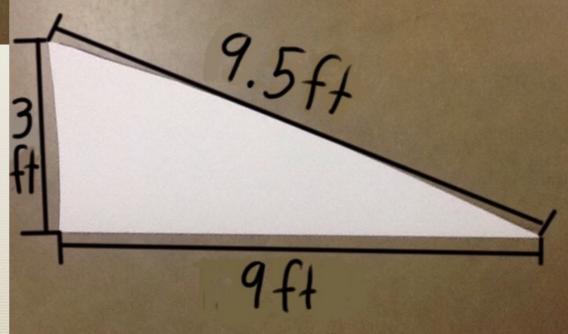

### Sculpture Project

We started off with the idea of music. We thought about making a horn bell or a pan flute. Once we started thinking more and actually making the models, we decided to focus on the river and waves. In the end we incorporated community along with the idea of waves and the river.

#### Our Initial Sketches



#### Our First Model

\* This was our original idea. It was supposed to be abstract waves. After getting some input and seeing the area we are working with we started thinking of new ways to make it. We thought about turning it on its side and that sparked a whole new idea.



#### The New Idea



#### The 3rd Idea



## Two Ideas

# Butterfly Effect









## The Sculpture's Meaning









## The Sculpture's Meaning

#### Dimensions