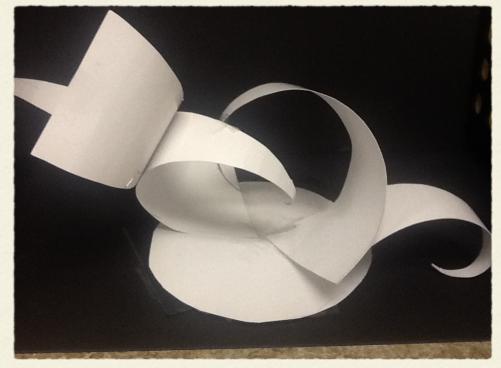

### Sculpture Project

We started off with the idea of music. We thought about making a horn bell or a pan flute. Once we started thinking more and actually making the models, we decided to focus on the river and waves. In the end we incorporated community along with the idea of waves and the river.

#### Our Initial Sketches



#### Our First Model

\* This was our original idea. It was supposed to be abstract waves. After getting some input and seeing the area we are working with we started thinking of new ways to make it. We thought about turning it on its side and that sparked a whole new idea.



#### The New Idea



#### The 3rd Idea



## Two Ideas

# Butterfly Effect









## The Sculpture's Meaning









## The Sculpture's Meaning

#### Dimensions