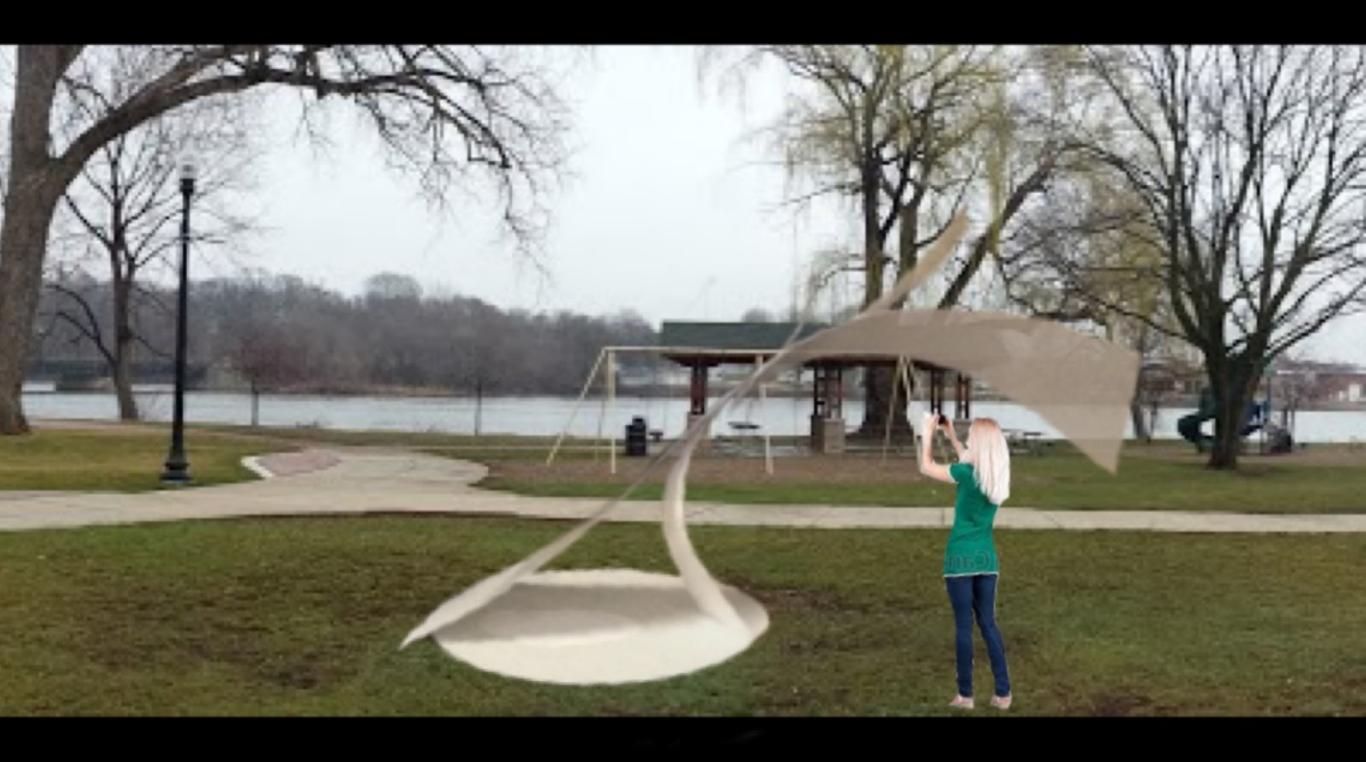

### Sculpture Project

We started off with the idea of music. We thought about making a horn bell or a pan flute. Once we started thinking more and actually making the models, we decided to focus on the river and waves. In the end we incorporated community along with the idea of waves and the river.

#### Our Initial Sketches



#### Our First Model

\* This was our original idea. It was supposed to be abstract waves. After getting some input and seeing the area we are working with we started thinking of new ways to make it. We thought about turning it on its side and that sparked a whole new idea.



#### The New Idea



#### The 3rd Idea



## Two Ideas

# Butterfly Effect









## The Sculpture's Meaning









## The Sculpture's Meaning

#### Dimensions