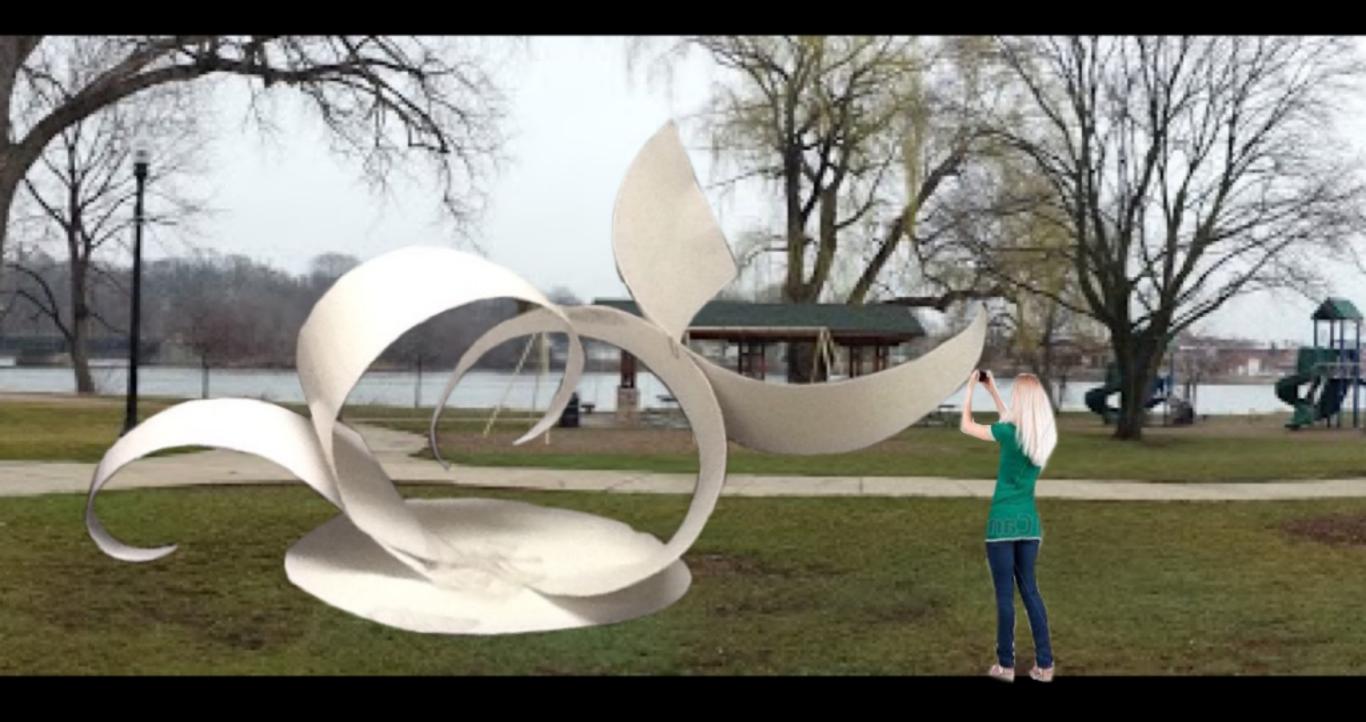

### Sculpture Project

We started off with the idea of music. We thought about making a horn bell or a pan flute. Once we started thinking more and actually making the models, we decided to focus on the river and waves. In the end we incorporated community along with the idea of waves and the river.

#### Our Initial Sketches



#### Our First Model

\* This was our original idea. It was supposed to be abstract waves. After getting some input and seeing the area we are working with we started thinking of new ways to make it. We thought about turning it on its side and that sparked a whole new idea.



#### The New Idea



#### The 3rd Idea



## Two Ideas

# Butterfly Effect









## The Sculpture's Meaning









## The Sculpture's Meaning

#### Dimensions