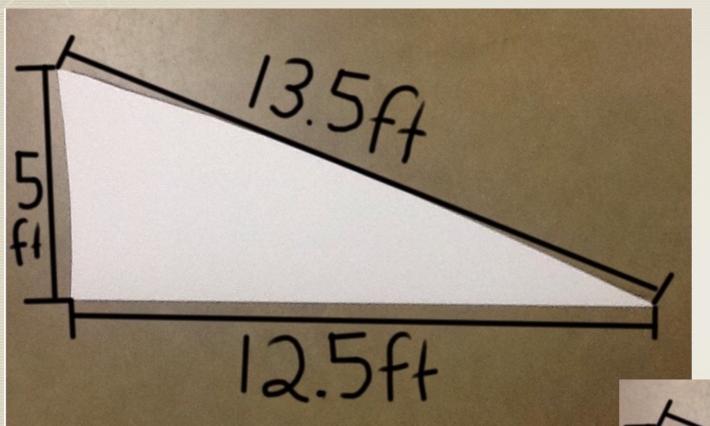

### Sculpture Project

We started off with the idea of music. We thought about making a horn bell or a pan flute. Once we started thinking more and actually making the models, we decided to focus on the river and waves. In the end we incorporated community along with the idea of waves and the river.

#### Our Initial Sketches



#### Our First Model

\* This was our original idea. It was supposed to be abstract waves. After getting some input and seeing the area we are working with we started thinking of new ways to make it. We thought about turning it on its side and that sparked a whole new idea.



#### The New Idea



#### The 3rd Idea



## Two Ideas

# Butterfly Effect









## The Sculpture's Meaning









## The Sculpture's Meaning

#### Dimensions