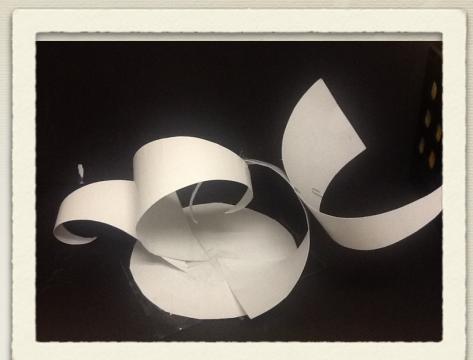

### Sculpture Project

We started off with the idea of music. We thought about making a horn bell or a pan flute. Once we started thinking more and actually making the models, we decided to focus on the river and waves. In the end we incorporated community along with the idea of waves and the river.

#### Our Initial Sketches



#### Our First Model

\* This was our original idea. It was supposed to be abstract waves. After getting some input and seeing the area we are working with we started thinking of new ways to make it. We thought about turning it on its side and that sparked a whole new idea.



#### The New Idea



#### The 3rd Idea



## Two Ideas

# Butterfly Effect









## The Sculpture's Meaning









## The Sculpture's Meaning

#### Dimensions