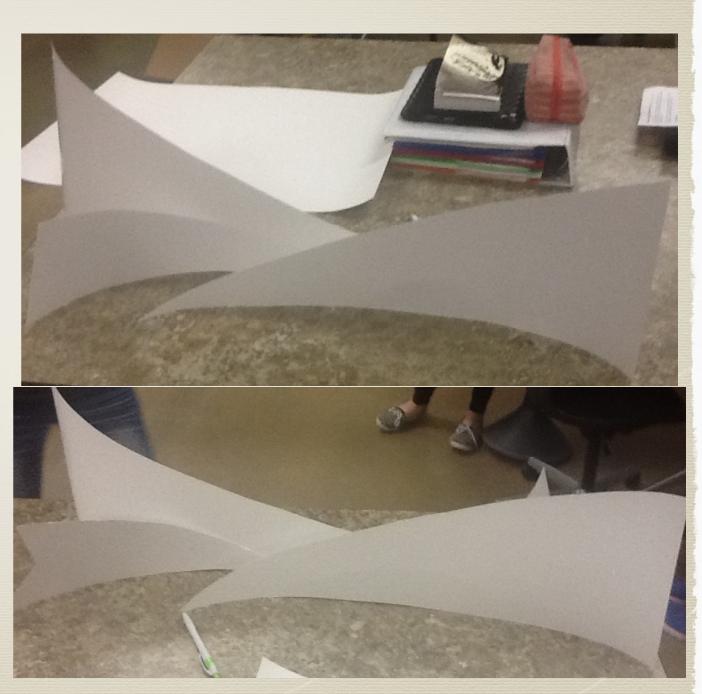

#### Our First Model

\* This was our original idea. It was supposed to be abstract waves. After getting some input and seeing the area we are working with we started thinking of new ways to make it. We thought about turning it on its side and that sparked a whole new idea.