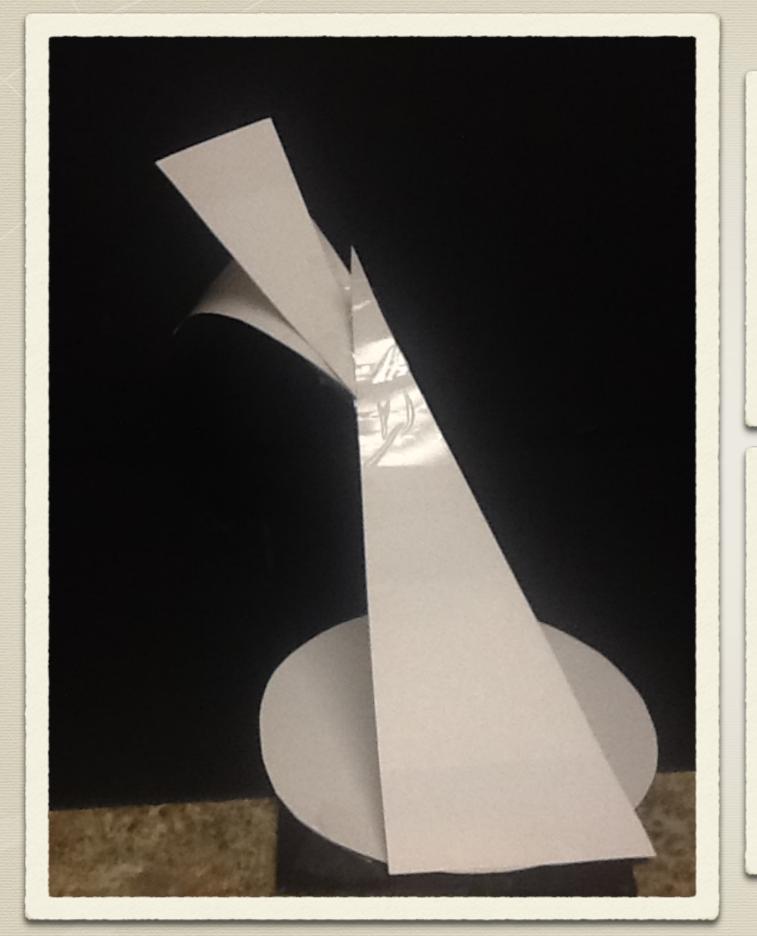

#### Our First Model

\* This was our original idea. It was supposed to be abstract waves. After getting some input and seeing the area we are working with we started thinking of new ways to make it. We thought about turning it on its side and that sparked a whole new idea.